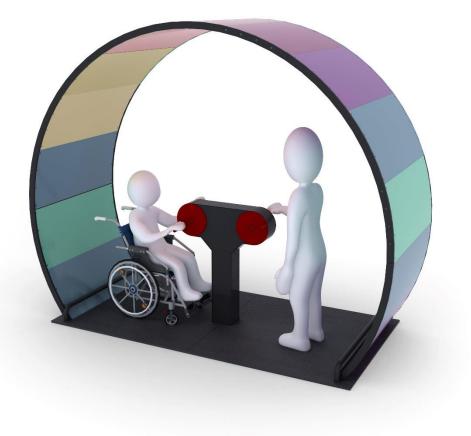

#### Product designation:

TERMA inclusive spinning wheel is dedicated to be installed at playgrounds, outdoor gyms, parks or home gardens. The device is accessible to all users – with disabilities and without. It can be used by both groups at the same time to provide real inclusion.

## Performance:

The Inclusive Spinning Wheel focuses on the idea of integration. The possibility of simultaneous play of a person with a disability (resulting in moving around in a wheelchair or intellectual disability) and a nondisabled person makes it possible to play with peers, siblings, parents or guardians. The device is activated by the muscles of the users using rotors, thanks to which a large wheel begins to rotate. In a situation where a user in a wheelchair is unable to start the reel, then a non-disabled person can take over this function. They can also spin the reel together and play together.

The device is in line with the assumptions of universal design, i.e. accessible to all potential users, both able-bodied and disabled. The device has no access barriers, both physical and cognitive. The TERMA Inclusive Spinning Wheel gives the possibility of physical and social rehabilitation.