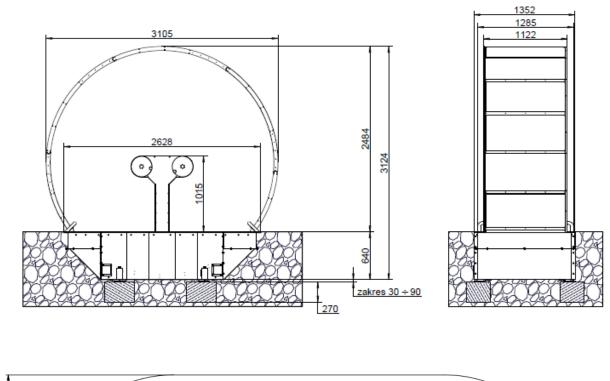

#### **Dimensions:**

External device dimensions: 3105x2484x1352 mm Device height from the ground level: 2484 mm Device weight without substructure: 450 kg Free fall height: none Safety zone area dimensions: 1500 mm distance from each edge of the platform Foundation depth: 940 – 1000 mm below the ground level, regulated on the height adjustment foot

#### Additional information:

Free fall height: none Safety area dimensions: 1500 mm from each outer edge of the device Functional area: 24,64m2

Fig. TERMA Inclusive spinning wheel dimensions with the safety zone