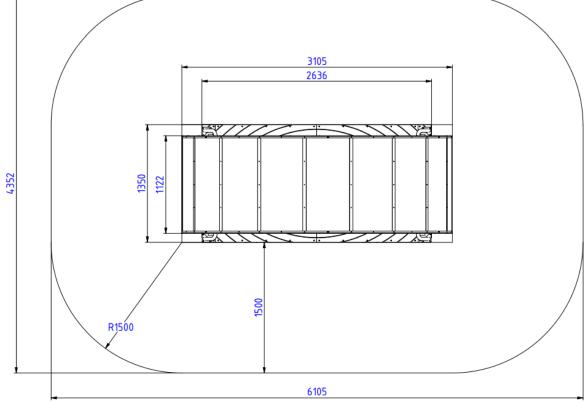

#### **Dimensions:**

External device dimensions: 3105x2484x1352 mm Device height from the ground level: 2484 mm Device weight without substructure: 450 kg Free fall height: none Safety zone area dimensions: 1500 mm distance from each edge of the platform Foundation depth: 940 – 1000 mm below the ground level, regulated on the height adjustment foot

#### Additional information:

Free fall height: none Safety area dimensions: 1500 mm from each outer edge of the device Functional area: 24,64m2

Fig. TERMA Inclusive spinning wheel dimensions with the safety zone